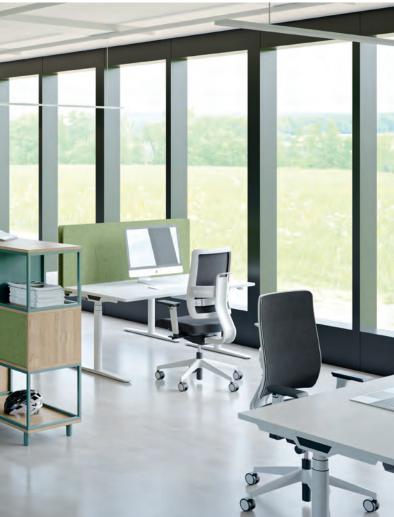

With our new **Ways** and **Meet & Seat** developments, we design your spaces for the dynamic and cooperative interaction of your staff. The versatile storage room programme and the modular table system are designed in

such a manner that everything is possible. From stand-up meeting to project rooms and desk-sharing workspaces.

With "Well Being", "Nordic" and "Black & White", you can choose between three harmonically synchronised colour worlds made of sustainable materials. Just select and enjoy.