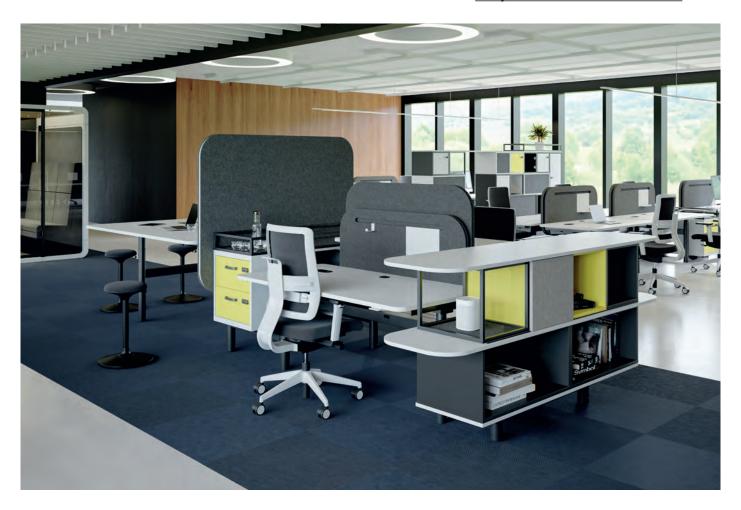

# Ways – New ways to design gaps

What lends structure to open spaces? Ways is the perfect room divider, shelving systems, locker and personal storage areas in one system. Open libraries with seats for inspiring team sections, transparent shielding for work spaces, lockable, private storage areas where they are needed and space for the favourite vase – Ways provides it all. Open spaces are given structure and provide your employees with dynamic feel–good workplaces with the freestanding storage system that can be operated from both sides.

#### СЕКД

Flexible, structure-providing gaps characterise the atmosphere in the office.

The diverse Ways – Modules can be flexibly combined and used for shielding, structure–providing elements or private storage areas. This makes optimal use of space and creates agile working environments. The well–balanced mix of transparency and shielding results in the perfect feel–good atmosphere.

Meet & Seat combines ergonomic work, clever storage spaces, lounge furniture and space for spontaneous meetings.

The unlimited, optional configurations offer numerous possibilities for the design of working environments, meeting islands, self-sufficient project islands and interim zones. Here, apparent opposites become complementary features. Concentrates focussing and collaborative works happen in one place.

Turn your office into a feel-good place which enables all individual work methods.