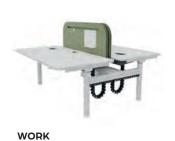

# Meet & Seat -Main modules a) MEET Joint focus b) WORK **Connection modules** a) STORAGE b) SERVICE POINT c) ADAPTER **Terminal modules** a) SEAT b) SERVICE POINT c) WINGS (1a) © 2c Kontentration (2a) 3b) (3a)

#### **Connection Modules**

SERVICE POINT

STORAGE

The two height-adjustable main modules WORK and MEET are equipped with acoustically effective NeoTex shielding and they offer ergonomics and privacy at the workplace. Combined with the smart connection modules SERVICE POINT or STORAGE connection modules, they become self-sufficient work islands – ideal for temporary desk-sharing workstations.