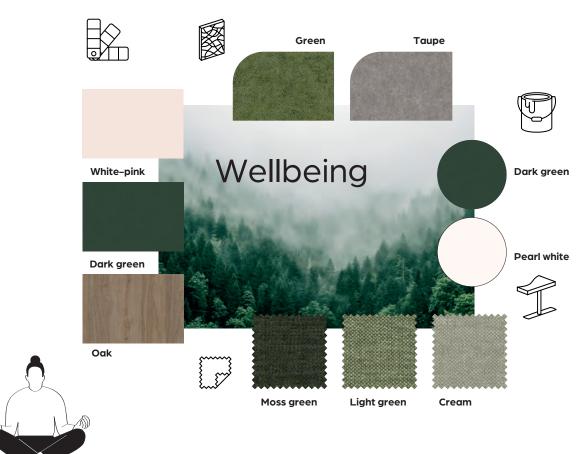

Make your choice and create your modern ambience:

Natural green tones, rose and oak create a warm and stimulating interior. With our "Wellbeing" colour scheme, you bring nature into your office and create a stress-reduced feel-good atmosphere for your employees. Ideally complemented with real plants. Select your modules and design your individual feel-good office: