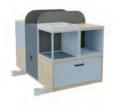

# Ways – New ways to design gaps

What lends structure to open spaces? Ways is the perfect room divider, shelving systems, locker and personal storage areas in one system. Open libraries with seats for inspiring team sections, transparent shielding for work spaces, lockable, private storage areas where they are needed and space for the favourite vase – Ways provides it all. Open spaces are given structure and provide your employees with dynamic feel–good workplaces with the freestanding storage system that can be operated from both sides.

#### СЕКД

Flexible, structure-providing gaps characterise the atmosphere in the office.

The diverse Ways – Modules can be flexibly combined and used for shielding, structure–providing elements or private storage areas. This makes optimal use of space and creates agile working environments. The well–balanced mix of transparency and shielding results in the perfect feel–good atmosphere.