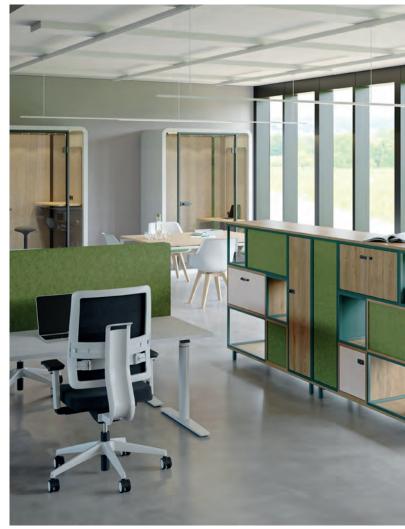

# Ways – New ways to design gaps

What lends structure to open spaces? Ways is the perfect room divider, shelving systems, locker and personal storage areas in one system. Open libraries with seats for inspiring team sections, transparent shielding for work spaces, lockable, private storage areas where they are needed and space for the favourite vase – Ways provides it all. Open spaces are given structure and provide your employees with dynamic feel–good workplaces with the freestanding storage system that can be operated from both sides.

#### СЕКД

Flexible, structure-providing gaps characterise the atmosphere in the office.

The diverse Ways – Modules can be flexibly combined and used for shielding, structure–providing elements or private storage areas. This makes optimal use of space and creates agile working environments. The well–balanced mix of transparency and shielding results in the perfect feel–good atmosphere.