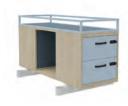

# Ways – New ways to design gaps

What lends structure to open spaces? Ways is the perfect room divider, shelving systems, locker and personal storage areas in one system. Open libraries with seats for inspiring team sections, transparent shielding for work spaces, lockable, private storage areas where they are needed and space for the favourite vase – Ways provides it all. Open spaces are given structure and provide your employees with dynamic feel–good workplaces with the freestanding storage system that can be operated from both sides.

#### СЕКД

Flexible, structure-providing gaps characterise the atmosphere in the office.

The diverse Ways – Modules can be flexibly combined and used for shielding, structure–providing elements or private storage areas. This makes optimal use of space and creates agile working environments. The well–balanced mix of transparency and shielding results in the perfect feel–good atmosphere.