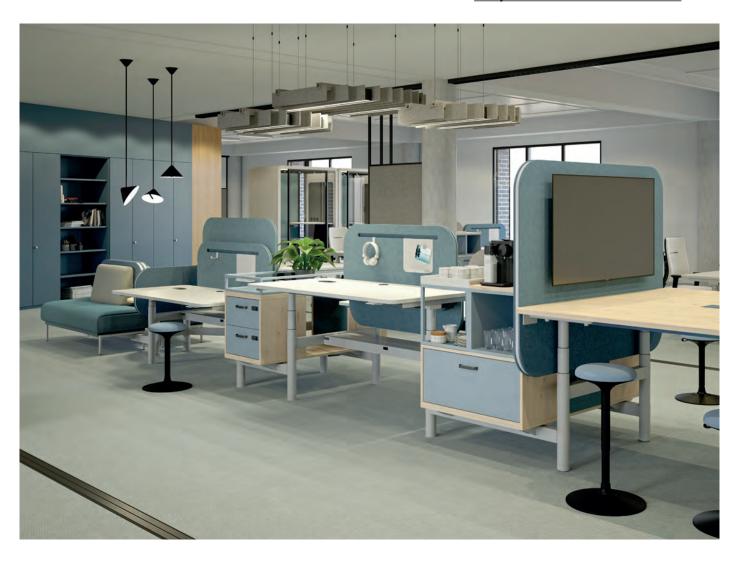

# Meet & Seat -Main modules a) MEET Joint focus b) WORK **Connection modules** a) STORAGE b) SERVICE POINT c) ADAPTER **Terminal modules** a) SEAT b) SERVICE POINT c) WINGS (1a) © 2c Kontentration (2a) 3b) (3a)

Meet & Seat combines ergonomic work, clever storage spaces, lounge furniture and space for spontaneous meetings.

The unlimited, optional configurations offer numerous possibilities for the design of working environments, meeting islands, self-sufficient project islands and interim zones. Here, apparent opposites become complementary features. Concentrates focussing and collaborative works happen in one place.

#### **Connection Modules**

SERVICE POINT

STORAGE

The two height-adjustable main modules WORK and MEET are equipped with acoustically effective NeoTex shielding and they offer ergonomics and privacy at the workplace. Combined with the smart connection modules SERVICE POINT or STORAGE connection modules, they become self-sufficient work islands – ideal for temporary desk-sharing workstations.

#### **Terminal modules**

ADAPTER SERVICE POINT WINGS SEAT

AGILE ARBEITS-WELTEN

Meet & Seat can be used to create small stand-up meeting spaces as well as large project islands in central zones. The terminal module SEAT invites to short informal discussions with colleagues and to switch work positions. The SERVICE POINT modules bring comfort into the workplace. The STORAGE and WINGS modules provide direct storage space.

#### **Connection Modules**

SERVICE POINT STORAGE

With Meet & Seat, it is possible to create flexible, versatile work situations for a variety of demands. The harmonious combination of colours and materials creates comfortable working isles where communicative and concentrated working alternate and supplement. Clever details such as hidden cable ducts and freely positionable Add-ons (hooks and memo boards) round off the system.