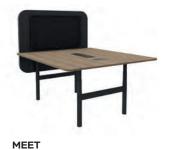

#### **Terminal modules**

ADAPTER SERVICE POINT WINGS SEAT

AGILE ARBEITS-WELTEN

Meet & Seat can be used to create small stand-up meeting spaces as well as large project islands in central zones. The terminal module SEAT invites to short informal discussions with colleagues and to switch work positions. The SERVICE POINT modules bring comfort into the workplace. The STORAGE and WINGS modules provide direct storage space.