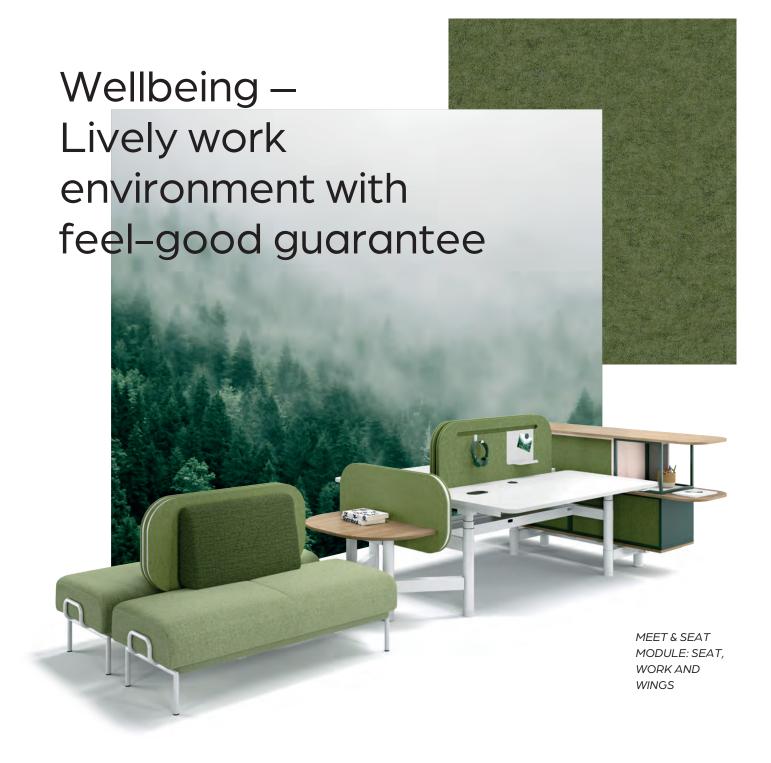

Make your choice and create your modern ambience:

Natural green tones, rose and oak create a warm and stimulating interior. With our "Wellbeing" colour scheme, you bring nature into your office and create a stress-reduced feel-good atmosphere for your employees. Ideally complemented with real plants. Select your modules and design your individual feel-good office:

# Meet & Seat -Main modules a) MEET Joint focus b) WORK **Connection modules** a) STORAGE b) SERVICE POINT c) ADAPTER **Terminal modules** a) SEAT b) SERVICE POINT c) WINGS (1a) © 2c Kontentration (2a) 3b) (3a)

Meet & Seat combines ergonomic work, clever storage spaces, lounge furniture and space for spontaneous meetings.

The unlimited, optional configurations offer numerous possibilities for the design of working environments, meeting islands, self-sufficient project islands and interim zones. Here, apparent opposites become complementary features. Concentrates focussing and collaborative works happen in one place.