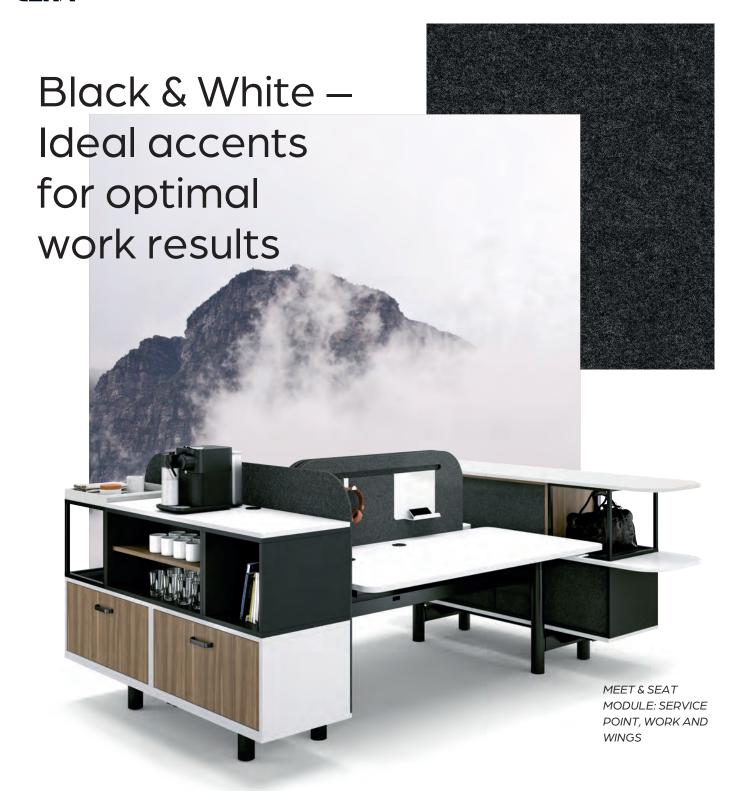

## Black & White — Noticeable Contrasts

Contrasts of black and white create impressive interiors. In our Black & White colour worlds, you can choose from three strong accents – high quality walnut, happy yellow or daring red. Here, your office furniture becomes micro architecture. Select your modules and design your individual working environment:

# Meet & Seat -Main modules a) MEET Joint focus b) WORK **Connection modules** a) STORAGE b) SERVICE POINT c) ADAPTER **Terminal modules** a) SEAT b) SERVICE POINT c) WINGS (1a) © 2c Kontentration (2a) 3b) (3a)

Meet & Seat combines ergonomic work, clever storage spaces, lounge furniture and space for spontaneous meetings.

The unlimited, optional configurations offer numerous possibilities for the design of working environments, meeting islands, self-sufficient project islands and interim zones. Here, apparent opposites become complementary features. Concentrates focussing and collaborative works happen in one place.