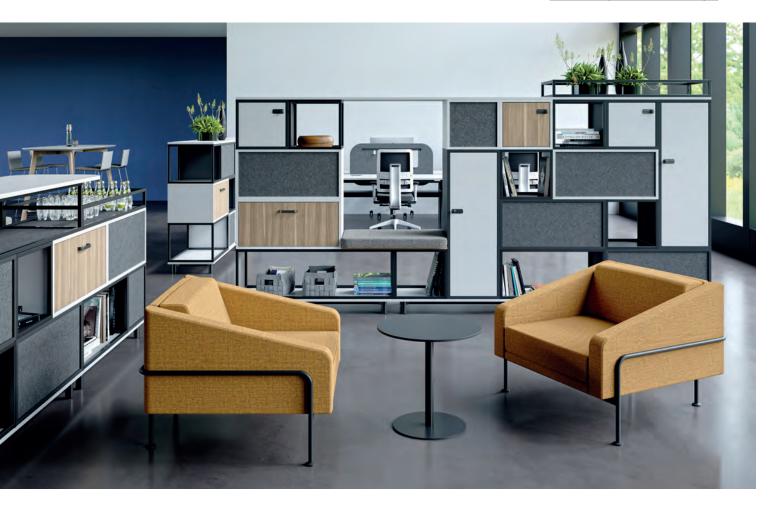

# Ways – New ways to design gaps

What lends structure to open spaces? Ways is the perfect room divider, shelving systems, locker and personal storage areas in one system. Open libraries with seats for inspiring team sections, transparent shielding for work spaces, lockable, private storage areas where they are needed and space for the favourite vase – Ways provides it all. Open spaces are given structure and provide your employees with dynamic feel–good workplaces with the freestanding storage system that can be operated from both sides.

#### СЕКД

Flexible, structure-providing gaps characterise the atmosphere in the office.

The diverse Ways – Modules can be flexibly combined and used for shielding, structure–providing elements or private storage areas. This makes optimal use of space and creates agile working environments. The well–balanced mix of transparency and shielding results in the perfect feel–good atmosphere.