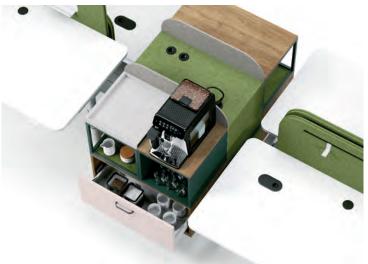

# Meet & Seat -Main modules a) MEET Joint focus b) WORK **Connection modules** a) STORAGE b) SERVICE POINT c) ADAPTER **Terminal modules** a) SEAT b) SERVICE POINT c) WINGS (1a) © 2c Kontentration (2a) 3b) (3a)

Meet & Seat combines ergonomic work, clever storage spaces, lounge furniture and space for spontaneous meetings.

The unlimited, optional configurations offer numerous possibilities for the design of working environments, meeting islands, self-sufficient project islands and interim zones. Here, apparent opposites become complementary features. Concentrates focussing and collaborative works happen in one place.

#### **Connection Modules**

SERVICE POINT

STORAGE

The two height-adjustable main modules WORK and MEET are equipped with acoustically effective NeoTex shielding and they offer ergonomics and privacy at the workplace. Combined with the smart connection modules SERVICE POINT or STORAGE connection modules, they become self-sufficient work islands – ideal for temporary desk-sharing workstations.

#### **Terminal modules**

ADAPTER SERVICE POINT WINGS SEAT

AGILE ARBEITS-WELTEN

Meet & Seat can be used to create small stand-up meeting spaces as well as large project islands in central zones. The terminal module SEAT invites to short informal discussions with colleagues and to switch work positions. The SERVICE POINT modules bring comfort into the workplace. The STORAGE and WINGS modules provide direct storage space.