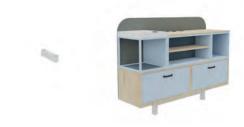

# Ways – New ways to design gaps

What lends structure to open spaces? Ways is the perfect room divider, shelving systems, locker and personal storage areas in one system. Open libraries with seats for inspiring team sections, transparent shielding for work spaces, lockable, private storage areas where they are needed and space for the favourite vase – Ways provides it all. Open spaces are given structure and provide your employees with dynamic feel–good workplaces with the freestanding storage system that can be operated from both sides.

#### СЕКД

Flexible, structure-providing gaps characterise the atmosphere in the office.

The diverse Ways – Modules can be flexibly combined and used for shielding, structure–providing elements or private storage areas. This makes optimal use of space and creates agile working environments. The well–balanced mix of transparency and shielding results in the perfect feel–good atmosphere.