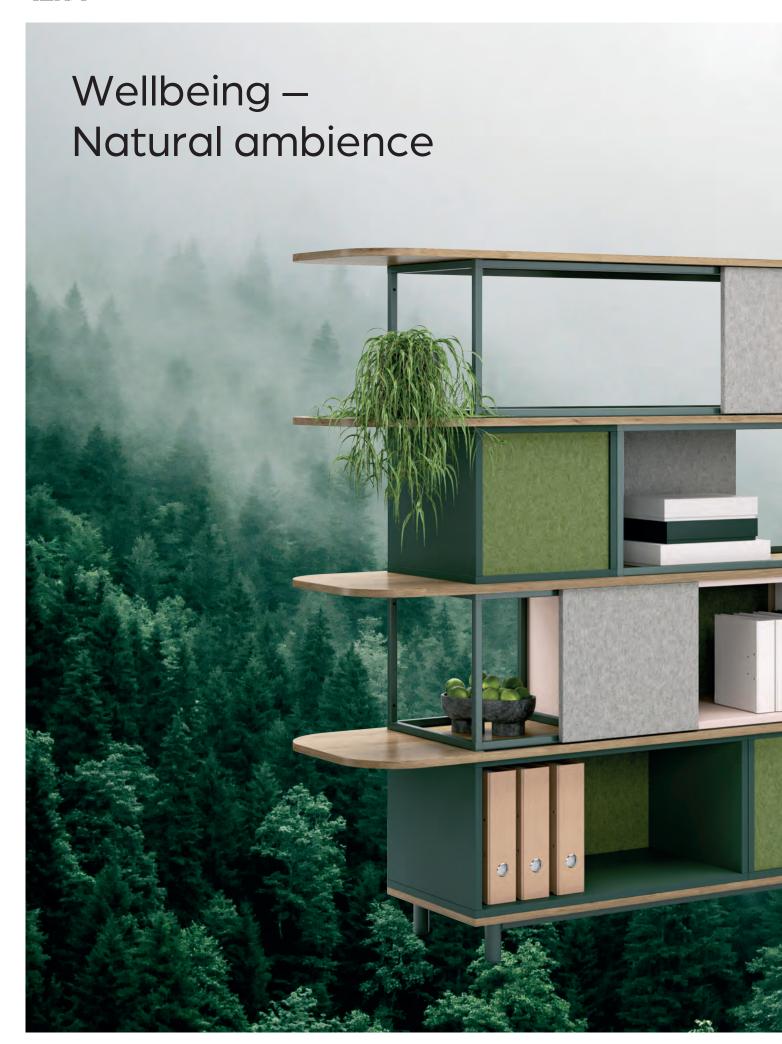

# Ways – New ways to design gaps

What lends structure to open spaces? Ways is the perfect room divider, shelving systems, locker and personal storage areas in one system. Open libraries with seats for inspiring team sections, transparent shielding for work spaces, lockable, private storage areas where they are needed and space for the favourite vase – Ways provides it all. Open spaces are given structure and provide your employees with dynamic feel–good workplaces with the freestanding storage system that can be operated from both sides.

Make your choice and create your modern ambience:

Natural green tones, rose and oak create a warm and stimulating interior. With our "Wellbeing" colour scheme, you bring nature into your office and create a stress-reduced feel-good atmosphere for your employees. Ideally complemented with real plants. Select your modules and design your individual feel-good office: