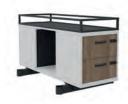

#### **Terminal modules**

ADAPTER SERVICE POINT WINGS SEAT

AGILE ARBEITS-WELTEN

Meet & Seat can be used to create small stand-up meeting spaces as well as large project islands in central zones. The terminal module SEAT invites to short informal discussions with colleagues and to switch work positions. The SERVICE POINT modules bring comfort into the workplace. The STORAGE and WINGS modules provide direct storage space.

#### **Terminal modules**

ADAPTER SERVICE POINT

WINGS SEAT

AGILE ARBEITS-WELTEN

#### **Terminal modules**

SEAT

ADAPTER SERVICE POINT

WINGS

AGILE ARBEITS-

AGILE ARBEITS-WELTEN

Textile

CEKA GmbH & Co. KG Erich-Krause-Straße 1 36304 Alsfeld