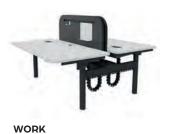

# Meet & Seat -Main modules a) MEET Joint focus b) WORK **Connection modules** a) STORAGE b) SERVICE POINT c) ADAPTER **Terminal modules** a) SEAT b) SERVICE POINT c) WINGS (1a) © 2c Kontentration (2a) 3b) (3a)

#### **Connection Modules**

SERVICE POINT

STORAGE

The two height-adjustable main modules WORK and MEET are equipped with acoustically effective NeoTex shielding and they offer ergonomics and privacy at the workplace. Combined with the smart connection modules SERVICE POINT or STORAGE connection modules, they become self-sufficient work islands – ideal for temporary desk-sharing workstations.

#### **Terminal modules**

ADAPTER SERVICE POINT WINGS SEAT

AGILE ARBEITS-WELTEN

Meet & Seat can be used to create small stand-up meeting spaces as well as large project islands in central zones. The terminal module SEAT invites to short informal discussions with colleagues and to switch work positions. The SERVICE POINT modules bring comfort into the workplace. The STORAGE and WINGS modules provide direct storage space.