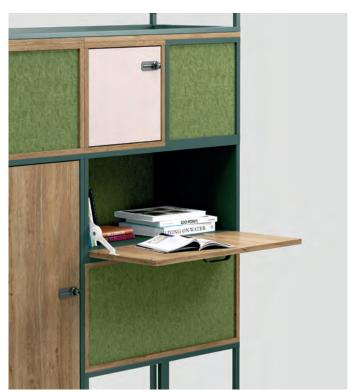

# Ways – New ways to design gaps

What lends structure to open spaces? Ways is the perfect room divider, shelving systems, locker and personal storage areas in one system. Open libraries with seats for inspiring team sections, transparent shielding for work spaces, lockable, private storage areas where they are needed and space for the favourite vase – Ways provides it all. Open spaces are given structure and provide your employees with dynamic feel–good workplaces with the freestanding storage system that can be operated from both sides.

#### СЕКД

Flexible, structure-providing gaps characterise the atmosphere in the office.

The diverse Ways – Modules can be flexibly combined and used for shielding, structure–providing elements or private storage areas. This makes optimal use of space and creates agile working environments. The well–balanced mix of transparency and shielding results in the perfect feel–good atmosphere.