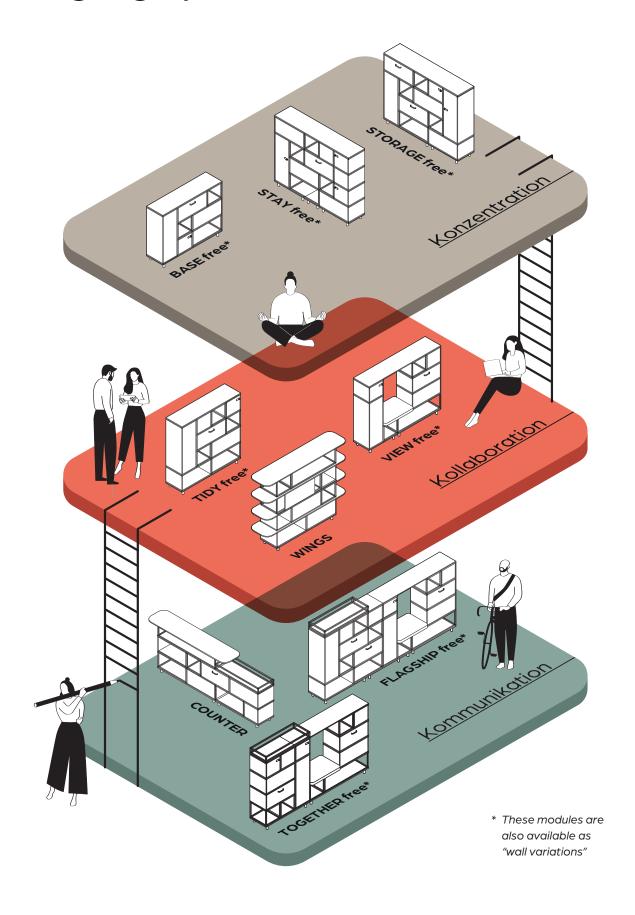

# Meet & Seat -Main modules a) MEET Joint focus b) WORK **Connection modules** a) STORAGE b) SERVICE POINT c) ADAPTER **Terminal modules** a) SEAT b) SERVICE POINT c) WINGS (1a) © 2c Kontentration (2a) 3b) (3a)

#### **Main Modules**

#### **Connection Modules**

SERVICE POINT

STORAGE

The two height-adjustable main modules WORK and MEET are equipped with acoustically effective NeoTex shielding and they offer ergonomics and privacy at the workplace. Combined with the smart connection modules SERVICE POINT or STORAGE connection modules, they become self-sufficient work islands – ideal for temporary desk-sharing workstations.

#### **Terminal modules**

ADAPTER SERVICE POINT WINGS SEAT

AGILE ARBEITS-WELTEN

Meet & Seat can be used to create small stand-up meeting spaces as well as large project islands in central zones. The terminal module SEAT invites to short informal discussions with colleagues and to switch work positions. The SERVICE POINT modules bring comfort into the workplace. The STORAGE and WINGS modules provide direct storage space.