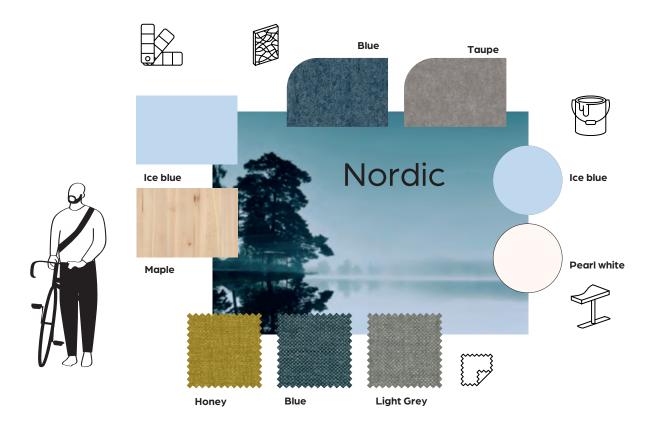

### Nordic

Ways TOGETHER free P. 9

Clear blue shades combined with maple and colourful, textile highlights create spaces to concentrate and feel well. The "Nordic" colour scheme brings the Hygge feeling into the office and makes your employees happy to come to work. Here, every favourite piece has its harmonious periphery and the work place becomes the favourite place.