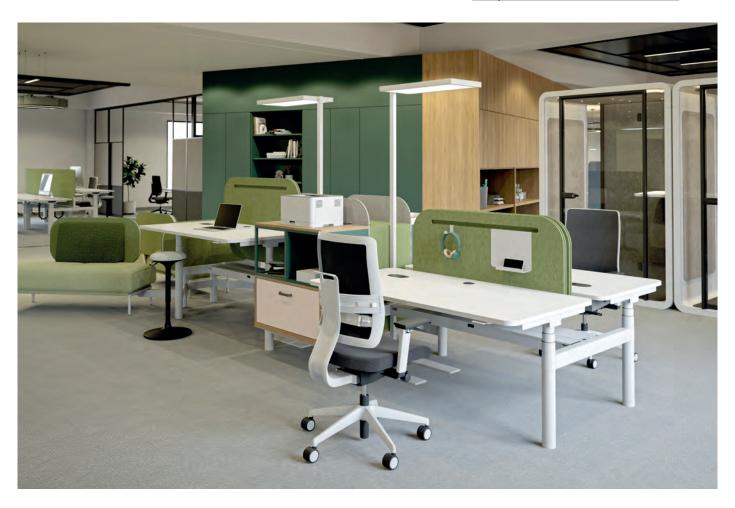

Meet & Seat combines ergonomic work, clever storage spaces, lounge furniture and space for spontaneous meetings.

The unlimited, optional configurations offer numerous possibilities for the design of working environments, meeting islands, self-sufficient project islands and interim zones. Here, apparent opposites become complementary features. Concentrates focussing and collaborative works happen in one place.

Turn your office into a feel-good place which enables all individual work methods.

#### **Connection Modules**

SERVICE POINT STORAGE

With Meet & Seat, it is possible to create flexible, versatile work situations for a variety of demands. The harmonious combination of colours and materials creates comfortable working isles where communicative and concentrated working alternate and supplement. Clever details such as hidden cable ducts and freely positionable Add-ons (hooks and memo boards) round off the system.