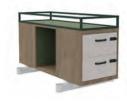

#### **Terminal modules**

ADAPTER SERVICE POINT WINGS SEAT

AGILE ARBEITS-WELTEN

Meet & Seat can be used to create small stand-up meeting spaces as well as large project islands in central zones. The terminal module SEAT invites to short informal discussions with colleagues and to switch work positions. The SERVICE POINT modules bring comfort into the workplace. The STORAGE and WINGS modules provide direct storage space.

#### **Connection Modules**

SERVICE POINT STORAGE

With Meet & Seat, it is possible to create flexible, versatile work situations for a variety of demands. The harmonious combination of colours and materials creates comfortable working isles where communicative and concentrated working alternate and supplement. Clever details such as hidden cable ducts and freely positionable Add-ons (hooks and memo boards) round off the system.