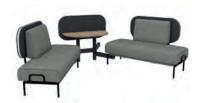

Meet & Seat combines ergonomic work, clever storage spaces, lounge furniture and space for spontaneous meetings.

The unlimited, optional configurations offer numerous possibilities for the design of working environments, meeting islands, self-sufficient project islands and interim zones. Here, apparent opposites become complementary features. Concentrates focussing and collaborative works happen in one place.

#### **Terminal modules**

ADAPTER SERVICE POINT WINGS SEAT

AGILE ARBEITS-WELTEN

Meet & Seat can be used to create small stand-up meeting spaces as well as large project islands in central zones. The terminal module SEAT invites to short informal discussions with colleagues and to switch work positions. The SERVICE POINT modules bring comfort into the workplace. The STORAGE and WINGS modules provide direct storage space.