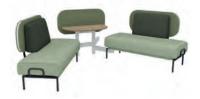

Meet & Seat combines ergonomic work, clever storage spaces, lounge furniture and space for spontaneous meetings.

The unlimited, optional configurations offer numerous possibilities for the design of working environments, meeting islands, self-sufficient project islands and interim zones. Here, apparent opposites become complementary features. Concentrates focussing and collaborative works happen in one place.

#### **Terminal modules**

ADAPTER SERVICE POINT WINGS SEAT

AGILE ARBEITS-WELTEN

Meet & Seat can be used to create small stand-up meeting spaces as well as large project islands in central zones. The terminal module SEAT invites to short informal discussions with colleagues and to switch work positions. The SERVICE POINT modules bring comfort into the workplace. The STORAGE and WINGS modules provide direct storage space.

#### **Connection Modules**

SERVICE POINT STORAGE

With Meet & Seat, it is possible to create flexible, versatile work situations for a variety of demands. The harmonious combination of colours and materials creates comfortable working isles where communicative and concentrated working alternate and supplement. Clever details such as hidden cable ducts and freely positionable Add-ons (hooks and memo boards) round off the system.