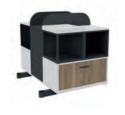

#### **Connection Modules**

SERVICE POINT

STORAGE

The two height-adjustable main modules WORK and MEET are equipped with acoustically effective NeoTex shielding and they offer ergonomics and privacy at the workplace. Combined with the smart connection modules SERVICE POINT or STORAGE connection modules, they become self-sufficient work islands – ideal for temporary desk-sharing workstations.

#### **Connection Modules**

SERVICE POINT STORAGE

With Meet & Seat, it is possible to create flexible, versatile work situations for a variety of demands. The harmonious combination of colours and materials creates comfortable working isles where communicative and concentrated working alternate and supplement. Clever details such as hidden cable ducts and freely positionable Add-ons (hooks and memo boards) round off the system.