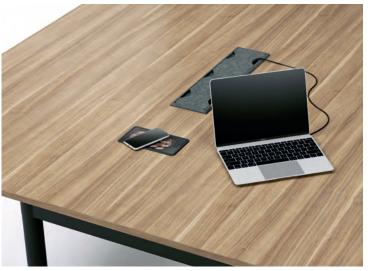

Meet & Seat combines ergonomic work, clever storage spaces, lounge furniture and space for spontaneous meetings.

The unlimited, optional configurations offer numerous possibilities for the design of working environments, meeting islands, self-sufficient project islands and interim zones. Here, apparent opposites become complementary features. Concentrates focussing and collaborative works happen in one place.

#### **Connection Modules**

SERVICE POINT

STORAGE

The two height-adjustable main modules WORK and MEET are equipped with acoustically effective NeoTex shielding and they offer ergonomics and privacy at the workplace. Combined with the smart connection modules SERVICE POINT or STORAGE connection modules, they become self-sufficient work islands – ideal for temporary desk-sharing workstations.

#### **Connection Modules**

SERVICE POINT STORAGE

With Meet & Seat, it is possible to create flexible, versatile work situations for a variety of demands. The harmonious combination of colours and materials creates comfortable working isles where communicative and concentrated working alternate and supplement. Clever details such as hidden cable ducts and freely positionable Add-ons (hooks and memo boards) round off the system.