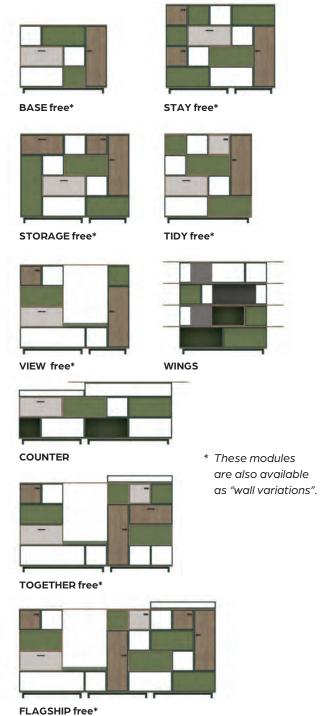

# Ways – New ways to design gaps

What lends structure to open spaces? Ways is the perfect room divider, shelving systems, locker and personal storage areas in one system. Open libraries with seats for inspiring team sections, transparent shielding for work spaces, lockable, private storage areas where they are needed and space for the favourite vase – Ways provides it all. Open spaces are given structure and provide your employees with dynamic feel–good workplaces with the freestanding storage system that can be operated from both sides.

#### СЕКД

Flexible, structure-providing gaps characterise the atmosphere in the office.

The diverse Ways – Modules can be flexibly combined and used for shielding, structure–providing elements or private storage areas. This makes optimal use of space and creates agile working environments. The well–balanced mix of transparency and shielding results in the perfect feel–good atmosphere.