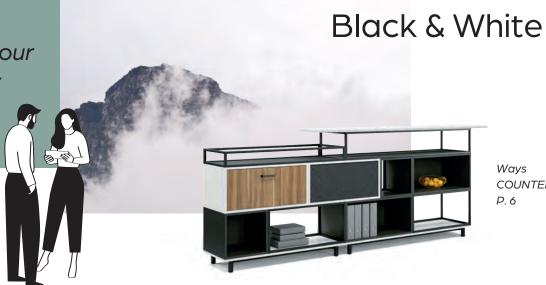

# New paths to individual working modes

Room System – Ways Project Island – Meet & Seat

Furniture to jointly focus and enjoy

*Immerse* yourself in our new colour worlds:

Ways COUNTER P. 6

## Black & White — Noticeable Contrasts

Contrasts of black and white create impressive interiors. In our Black & White colour worlds, you can choose from three strong accents – high quality walnut, happy yellow or daring red. Here, your office furniture becomes micro architecture. Select your modules and design your individual working environment: