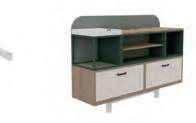

# Ways – New ways to design gaps

What lends structure to open spaces? Ways is the perfect room divider, shelving systems, locker and personal storage areas in one system. Open libraries with seats for inspiring team sections, transparent shielding for work spaces, lockable, private storage areas where they are needed and space for the favourite vase – Ways provides it all. Open spaces are given structure and provide your employees with dynamic feel–good workplaces with the freestanding storage system that can be operated from both sides.

#### СЕКД

Flexible, structure-providing gaps characterise the atmosphere in the office.

The diverse Ways – Modules can be flexibly combined and used for shielding, structure–providing elements or private storage areas. This makes optimal use of space and creates agile working environments. The well–balanced mix of transparency and shielding results in the perfect feel–good atmosphere.