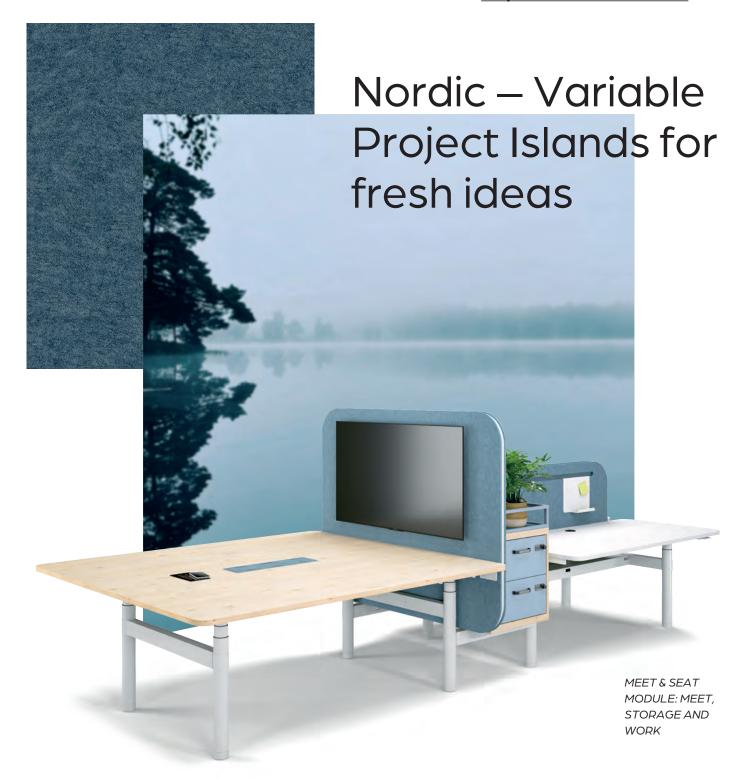

### Nordic

Ways TOGETHER free P. 9

Clear blue shades combined with maple and colourful, textile highlights create spaces to concentrate and feel well. The "Nordic" colour scheme brings the Hygge feeling into the office and makes your employees happy to come to work. Here, every favourite piece has its harmonious periphery and the work place becomes the favourite place.