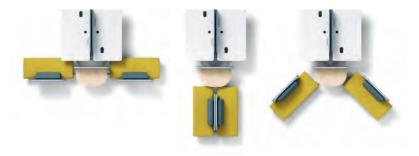

# Meet & Seat -Main modules a) MEET Joint focus b) WORK **Connection modules** a) STORAGE b) SERVICE POINT c) ADAPTER **Terminal modules** a) SEAT b) SERVICE POINT c) WINGS (1a) © 2c Kontentration (2a) 3b) (3a)

#### **Terminal modules**

ADAPTER SERVICE POINT WINGS SEAT

AGILE ARBEITS-WELTEN

Meet & Seat can be used to create small stand-up meeting spaces as well as large project islands in central zones. The terminal module SEAT invites to short informal discussions with colleagues and to switch work positions. The SERVICE POINT modules bring comfort into the workplace. The STORAGE and WINGS modules provide direct storage space.

#### **Terminal modules**

ADAPTER SERVICE POINT

WINGS SEAT

AGILE ARBEITS-WELTEN

#### **Terminal modules**

SEAT

ADAPTER SERVICE POINT

WINGS

AGILE ARBEITS-

AGILE ARBEITS-WELTEN

Textile

CEKA GmbH & Co. KG Erich-Krause-Straße 1 36304 Alsfeld