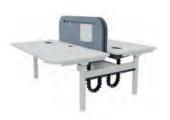

#### **Connection Modules**

SERVICE POINT

STORAGE

The two height-adjustable main modules WORK and MEET are equipped with acoustically effective NeoTex shielding and they offer ergonomics and privacy at the workplace. Combined with the smart connection modules SERVICE POINT or STORAGE connection modules, they become self-sufficient work islands – ideal for temporary desk-sharing workstations.

#### **Connection Modules**

SERVICE POINT STORAGE

With Meet & Seat, it is possible to create flexible, versatile work situations for a variety of demands. The harmonious combination of colours and materials creates comfortable working isles where communicative and concentrated working alternate and supplement. Clever details such as hidden cable ducts and freely positionable Add-ons (hooks and memo boards) round off the system.