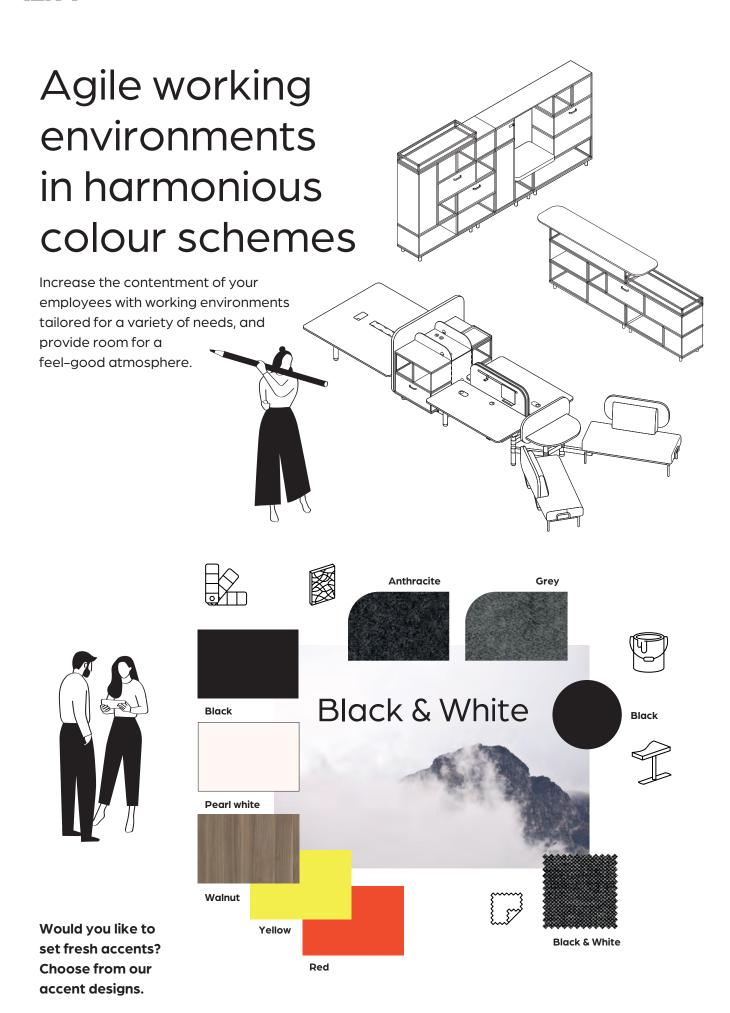

such a manner that everything is possible. From stand-up meeting to project rooms and desk-sharing workspaces.

With "Well Being", "Nordic" and "Black & White", you can choose between three harmonically synchronised colour worlds made of sustainable materials. Just select and enjoy.

## Black & White — Noticeable Contrasts

Contrasts of black and white create impressive interiors. In our Black & White colour worlds, you can choose from three strong accents – high quality walnut, happy yellow or daring red. Here, your office furniture becomes micro architecture. Select your modules and design your individual working environment: