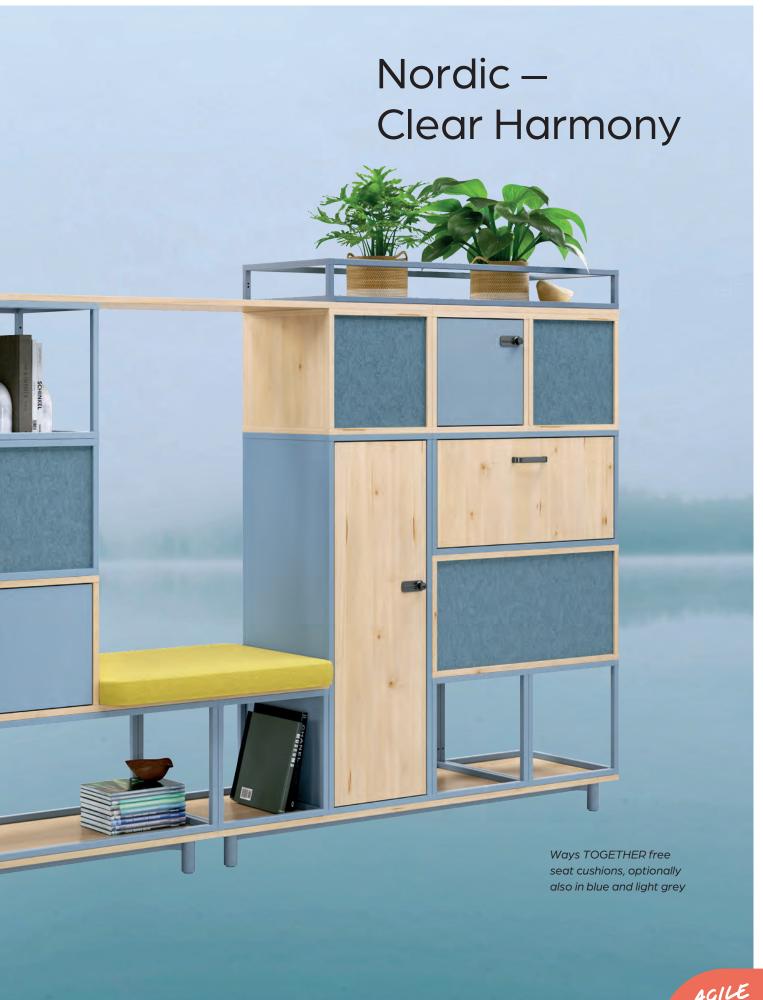

### Nordic

Ways TOGETHER free P. 9

Clear blue shades combined with maple and colourful, textile highlights create spaces to concentrate and feel well. The "Nordic" colour scheme brings the Hygge feeling into the office and makes your employees happy to come to work. Here, every favourite piece has its harmonious periphery and the work place becomes the favourite place.