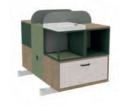

#### **Connection Modules**

SERVICE POINT

STORAGE

The two height-adjustable main modules WORK and MEET are equipped with acoustically effective NeoTex shielding and they offer ergonomics and privacy at the workplace. Combined with the smart connection modules SERVICE POINT or STORAGE connection modules, they become self-sufficient work islands – ideal for temporary desk-sharing workstations.

#### **Terminal modules**

ADAPTER SERVICE POINT WINGS SEAT

AGILE ARBEITS-WELTEN

Meet & Seat can be used to create small stand-up meeting spaces as well as large project islands in central zones. The terminal module SEAT invites to short informal discussions with colleagues and to switch work positions. The SERVICE POINT modules bring comfort into the workplace. The STORAGE and WINGS modules provide direct storage space.