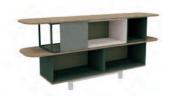

# Ways – New ways to design gaps

What lends structure to open spaces? Ways is the perfect room divider, shelving systems, locker and personal storage areas in one system. Open libraries with seats for inspiring team sections, transparent shielding for work spaces, lockable, private storage areas where they are needed and space for the favourite vase – Ways provides it all. Open spaces are given structure and provide your employees with dynamic feel–good workplaces with the freestanding storage system that can be operated from both sides.

#### СЕКД

Flexible, structure-providing gaps characterise the atmosphere in the office.

The diverse Ways – Modules can be flexibly combined and used for shielding, structure–providing elements or private storage areas. This makes optimal use of space and creates agile working environments. The well–balanced mix of transparency and shielding results in the perfect feel–good atmosphere.