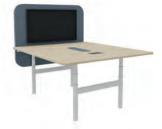

#### **Connection Modules**

SERVICE POINT

STORAGE

The two height-adjustable main modules WORK and MEET are equipped with acoustically effective NeoTex shielding and they offer ergonomics and privacy at the workplace. Combined with the smart connection modules SERVICE POINT or STORAGE connection modules, they become self-sufficient work islands – ideal for temporary desk-sharing workstations.

#### **Terminal modules**

ADAPTER SERVICE POINT WINGS SEAT

AGILE ARBEITS-WELTEN

Meet & Seat can be used to create small stand-up meeting spaces as well as large project islands in central zones. The terminal module SEAT invites to short informal discussions with colleagues and to switch work positions. The SERVICE POINT modules bring comfort into the workplace. The STORAGE and WINGS modules provide direct storage space.