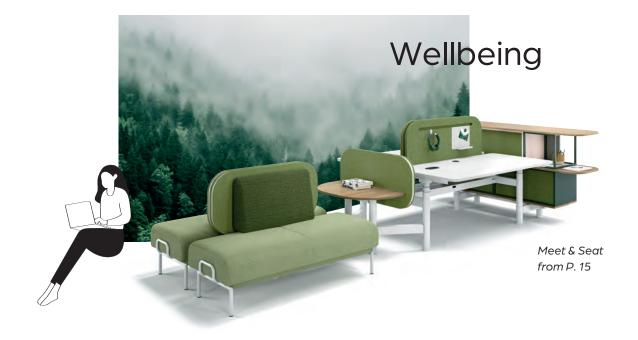

Make your choice and create your modern ambience:

Natural green tones, rose and oak create a warm and stimulating interior. With our "Wellbeing" colour scheme, you bring nature into your office and create a stress-reduced feel-good atmosphere for your employees. Ideally complemented with real plants. Select your modules and design your individual feel-good office: