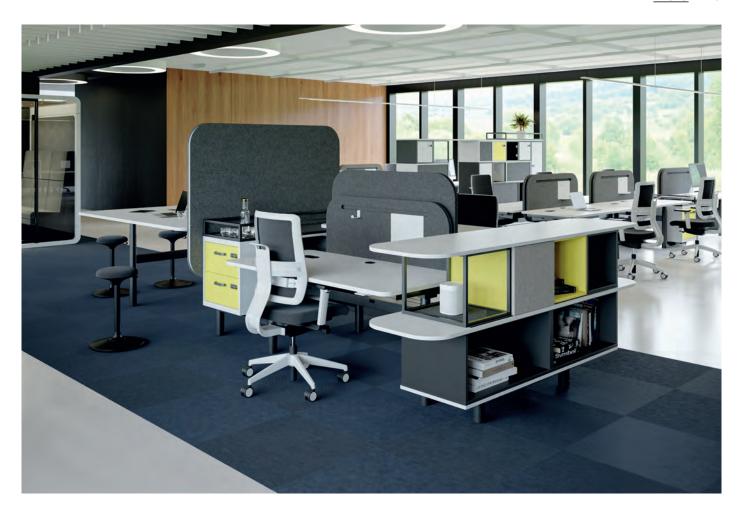

# Ways – New ways to design gaps

What lends structure to open spaces? Ways is the perfect room divider, shelving systems, locker and personal storage areas in one system. Open libraries with seats for inspiring team sections, transparent shielding for work spaces, lockable, private storage areas where they are needed and space for the favourite vase – Ways provides it all. Open spaces are given structure and provide your employees with dynamic feel–good workplaces with the freestanding storage system that can be operated from both sides.

#### СЕКД

Flexible, structure-providing gaps characterise the atmosphere in the office.

The diverse Ways – Modules can be flexibly combined and used for shielding, structure–providing elements or private storage areas. This makes optimal use of space and creates agile working environments. The well–balanced mix of transparency and shielding results in the perfect feel–good atmosphere.

Meet & Seat combines ergonomic work, clever storage spaces, lounge furniture and space for spontaneous meetings.

The unlimited, optional configurations offer numerous possibilities for the design of working environments, meeting islands, self-sufficient project islands and interim zones. Here, apparent opposites become complementary features. Concentrates focussing and collaborative works happen in one place.

#### **Connection Modules**

SERVICE POINT

STORAGE

The two height-adjustable main modules WORK and MEET are equipped with acoustically effective NeoTex shielding and they offer ergonomics and privacy at the workplace. Combined with the smart connection modules SERVICE POINT or STORAGE connection modules, they become self-sufficient work islands – ideal for temporary desk-sharing workstations.

#### **Terminal modules**

ADAPTER SERVICE POINT WINGS SEAT

AGILE ARBEITS-WELTEN

Meet & Seat can be used to create small stand-up meeting spaces as well as large project islands in central zones. The terminal module SEAT invites to short informal discussions with colleagues and to switch work positions. The SERVICE POINT modules bring comfort into the workplace. The STORAGE and WINGS modules provide direct storage space.