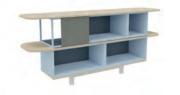

# Ways – New ways to design gaps

What lends structure to open spaces? Ways is the perfect room divider, shelving systems, locker and personal storage areas in one system. Open libraries with seats for inspiring team sections, transparent shielding for work spaces, lockable, private storage areas where they are needed and space for the favourite vase – Ways provides it all. Open spaces are given structure and provide your employees with dynamic feel–good workplaces with the freestanding storage system that can be operated from both sides.

#### СЕКД

Flexible, structure-providing gaps characterise the atmosphere in the office.

The diverse Ways – Modules can be flexibly combined and used for shielding, structure–providing elements or private storage areas. This makes optimal use of space and creates agile working environments. The well–balanced mix of transparency and shielding results in the perfect feel–good atmosphere.