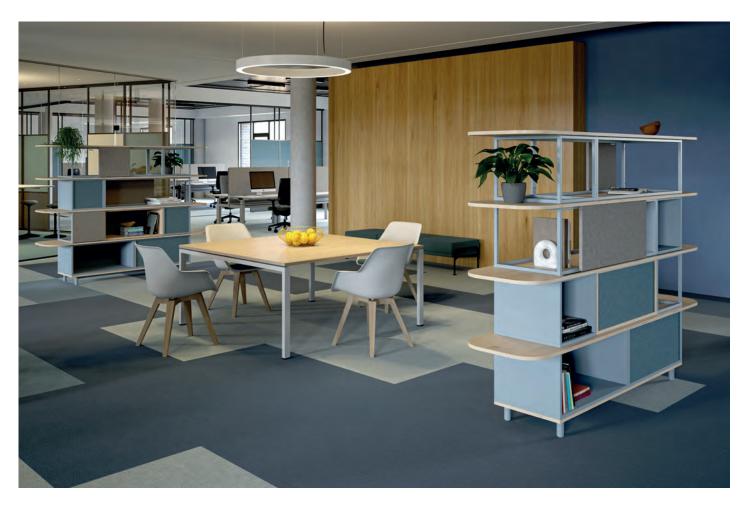

# Ways – New ways to design gaps

What lends structure to open spaces? Ways is the perfect room divider, shelving systems, locker and personal storage areas in one system. Open libraries with seats for inspiring team sections, transparent shielding for work spaces, lockable, private storage areas where they are needed and space for the favourite vase – Ways provides it all. Open spaces are given structure and provide your employees with dynamic feel–good workplaces with the freestanding storage system that can be operated from both sides.

#### СЕКД

Flexible, structure-providing gaps characterise the atmosphere in the office.

The diverse Ways – Modules can be flexibly combined and used for shielding, structure–providing elements or private storage areas. This makes optimal use of space and creates agile working environments. The well–balanced mix of transparency and shielding results in the perfect feel–good atmosphere.