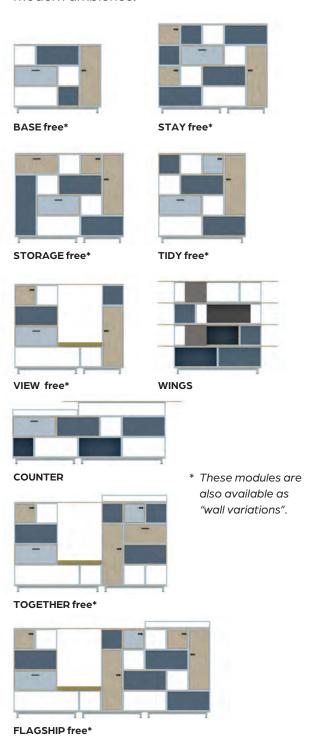

Clear blue shades combined with maple and colourful, textile highlights create spaces to concentrate and feel well. The "Nordic" colour scheme brings the Hygge feeling into the office and makes your employees happy to come to work. Here, every favourite piece has its harmonious periphery and the work place becomes the favourite place.

Make your choice and create your modern ambience:

Natural green tones, rose and oak create a warm and stimulating interior. With our "Wellbeing" colour scheme, you bring nature into your office and create a stress-reduced feel-good atmosphere for your employees. Ideally complemented with real plants. Select your modules and design your individual feel-good office: