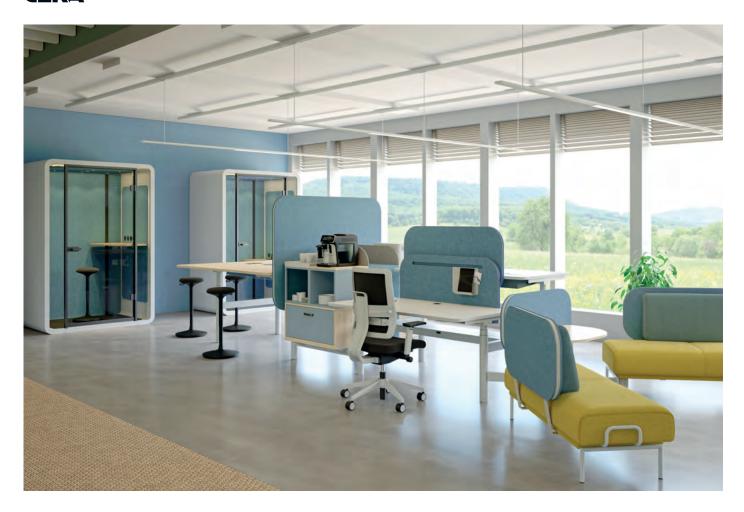

# Versatile furniture for lively offices with wellbeing character

Employees who feel well and can expand their potential are the key factor for successful companies. Modern work environments play an important role.

With our new **Ways** and **Meet & Seat** developments, we design your spaces for the dynamic and cooperative interaction of your staff. The versatile storage room programme and the modular table system are designed in

such a manner that everything is possible. From stand-up meeting to project rooms and desk-sharing workspaces.

With "Well Being", "Nordic" and "Black & White", you can choose between three harmonically synchronised colour worlds made of sustainable materials. Just select and enjoy.

# Ways – New ways to design gaps

What lends structure to open spaces? Ways is the perfect room divider, shelving systems, locker and personal storage areas in one system. Open libraries with seats for inspiring team sections, transparent shielding for work spaces, lockable, private storage areas where they are needed and space for the favourite vase – Ways provides it all. Open spaces are given structure and provide your employees with dynamic feel–good workplaces with the freestanding storage system that can be operated from both sides.

#### СЕКД

Flexible, structure-providing gaps characterise the atmosphere in the office.

The diverse Ways – Modules can be flexibly combined and used for shielding, structure–providing elements or private storage areas. This makes optimal use of space and creates agile working environments. The well–balanced mix of transparency and shielding results in the perfect feel–good atmosphere.