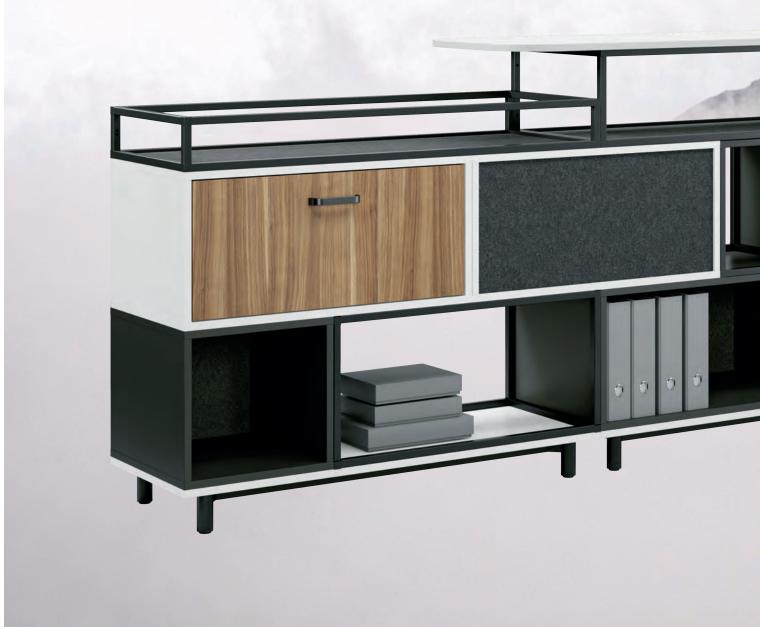

## Black & White — Noticeable Contrasts

Contrasts of black and white create impressive interiors. In our Black & White colour worlds, you can choose from three strong accents – high quality walnut, happy yellow or daring red. Here, your office furniture becomes micro architecture. Select your modules and design your individual working environment: