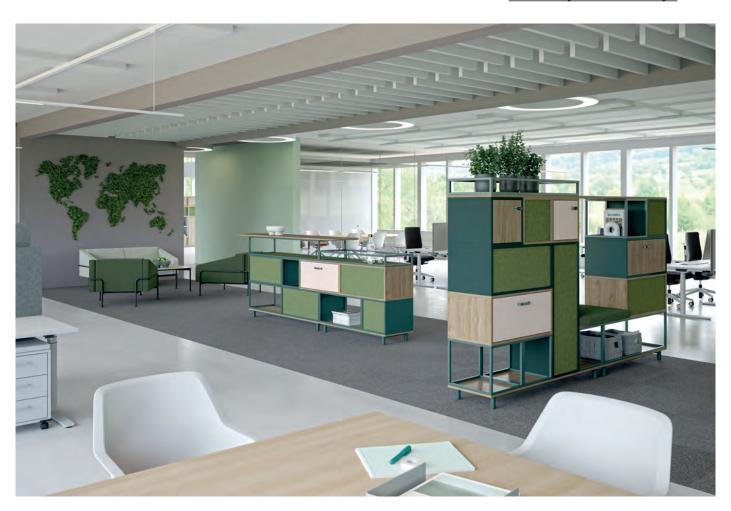

# Ways – New ways to design gaps

What lends structure to open spaces? Ways is the perfect room divider, shelving systems, locker and personal storage areas in one system. Open libraries with seats for inspiring team sections, transparent shielding for work spaces, lockable, private storage areas where they are needed and space for the favourite vase – Ways provides it all. Open spaces are given structure and provide your employees with dynamic feel–good workplaces with the freestanding storage system that can be operated from both sides.

#### СЕКД

Flexible, structure-providing gaps characterise the atmosphere in the office.

The diverse Ways – Modules can be flexibly combined and used for shielding, structure–providing elements or private storage areas. This makes optimal use of space and creates agile working environments. The well–balanced mix of transparency and shielding results in the perfect feel–good atmosphere.