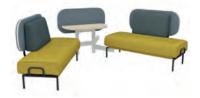

#### **Terminal modules**

ADAPTER SERVICE POINT WINGS SEAT

AGILE ARBEITS-WELTEN

Meet & Seat can be used to create small stand-up meeting spaces as well as large project islands in central zones. The terminal module SEAT invites to short informal discussions with colleagues and to switch work positions. The SERVICE POINT modules bring comfort into the workplace. The STORAGE and WINGS modules provide direct storage space.

#### **Terminal modules**

SEAT

ADAPTER SERVICE POINT

WINGS

AGILE ARBEITS-

AGILE ARBEITS-WELTEN

Textile

CEKA GmbH & Co. KG Erich-Krause-Straße 1 36304 Alsfeld