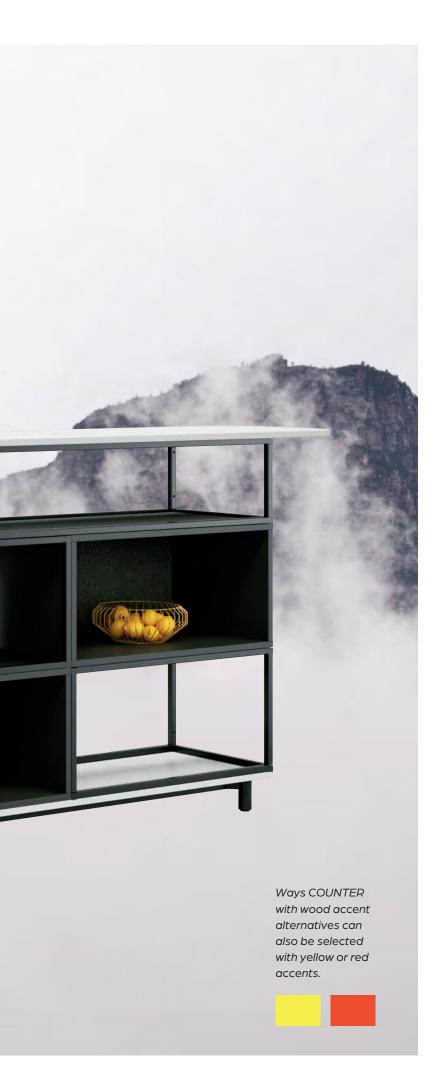

## Black & White — Noticeable Contrasts

Contrasts of black and white create impressive interiors. In our Black & White colour worlds, you can choose from three strong accents – high quality walnut, happy yellow or daring red. Here, your office furniture becomes micro architecture. Select your modules and design your individual working environment: