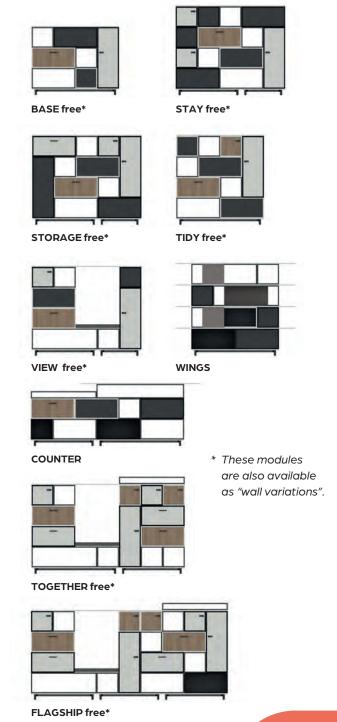

# Ways – New ways to design gaps

What lends structure to open spaces? Ways is the perfect room divider, shelving systems, locker and personal storage areas in one system. Open libraries with seats for inspiring team sections, transparent shielding for work spaces, lockable, private storage areas where they are needed and space for the favourite vase – Ways provides it all. Open spaces are given structure and provide your employees with dynamic feel–good workplaces with the freestanding storage system that can be operated from both sides.

#### СЕКД

Flexible, structure-providing gaps characterise the atmosphere in the office.

The diverse Ways – Modules can be flexibly combined and used for shielding, structure–providing elements or private storage areas. This makes optimal use of space and creates agile working environments. The well–balanced mix of transparency and shielding results in the perfect feel–good atmosphere.