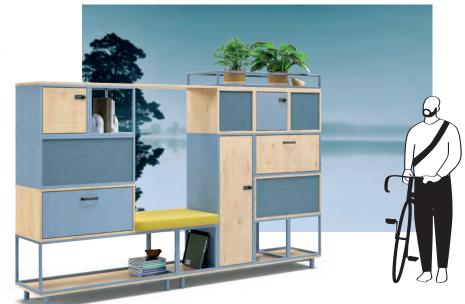

Clear blue shades combined with maple and colourful, textile highlights create spaces to concentrate and feel well. The "Nordic" colour scheme brings the Hygge feeling into the office and makes your employees happy to come to work. Here, every favourite piece has its harmonious periphery and the work place becomes the favourite place.